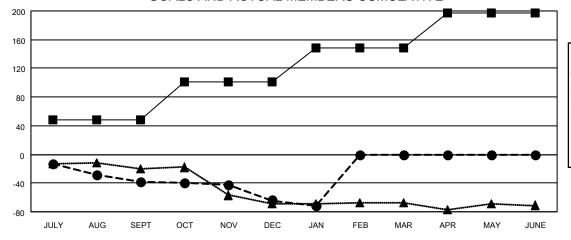

| Members               |                                            |  |  |  |  |  |  |  |  |
|-----------------------|--------------------------------------------|--|--|--|--|--|--|--|--|
| RESULTS FOR 2022-2023 |                                            |  |  |  |  |  |  |  |  |
| MEMBER GROWTH         | DROPPED<br>MEMBERS ACTUAL                  |  |  |  |  |  |  |  |  |
| 30                    | (including transfers) 64                   |  |  |  |  |  |  |  |  |
| 41                    | 65                                         |  |  |  |  |  |  |  |  |
| 12                    | 19                                         |  |  |  |  |  |  |  |  |
| 0                     | 0                                          |  |  |  |  |  |  |  |  |
|                       | FOR 2022-2023  MEMBER GROWTH ACTUAL  30 41 |  |  |  |  |  |  |  |  |

■ - CURRENT YEAR GOALS FOR NEW CLUBS

- ■ - CURRENT YEAR ACTUAL NEW CLUBS

▲ - LAST YEAR ACTUAL NEW CLUBS

- MEMBER GROWTH NET GOAL

MEMBER GROWTH ACTUAL

- LAST YEAR MEMBERSHIP ACTUAL

|  | DROPPED CLUBS: 0 |     | 41 CLUBS OF 123 ADDED 1 OR<br>MORE NEW MEMBERS | GENDER DISTRIBUTION           |     |
|--|------------------|-----|------------------------------------------------|-------------------------------|-----|
|  |                  |     |                                                | MALE                          | 2,  |
|  |                  |     |                                                | FEMALE                        | 79  |
|  | DROPPED MEMBERS  |     |                                                | NON BINARY                    | 0 ( |
|  | DECEASED         | 31  | CLICK HERE FOR CUMULATIVE                      | PREFER NOT TO ANSWER          | 0 ( |
|  | CLUB CANCELLED   | 0   |                                                | TOTAL FAMILY UNIT MEMBERS     |     |
|  | OTHER            | 117 |                                                |                               |     |
|  | TOTAL            | 148 | MEMBERSHIP DATA                                | FAMILY MEMBERS PAYING HALDUES | _F  |