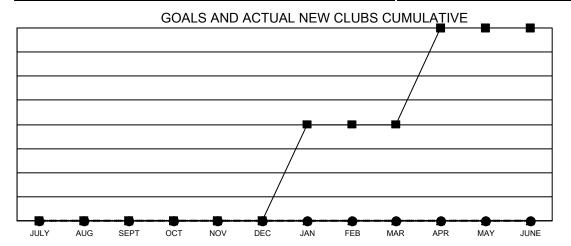

## Multiple District 38

LOCATION: NEBRASKA

| Clubs                 |               |           |               |  |  |  |  |  |  |
|-----------------------|---------------|-----------|---------------|--|--|--|--|--|--|
| RESULTS FOR 2022-2023 |               |           |               |  |  |  |  |  |  |
| QUARTER               | NEW CLUB GOAL | NEW CLUBS | DROPPED CLUBS |  |  |  |  |  |  |
| JULY/AUG/SEPT         | 0             | 0         | 0             |  |  |  |  |  |  |
| OCT/NOV/DEC           | 0             | 0         | 0             |  |  |  |  |  |  |
| JAN/FEB/MAR           | 2             | 0         | 0             |  |  |  |  |  |  |
| APR/MAY/JUNE          | 2             | 0         | 0             |  |  |  |  |  |  |

■ - CURRENT YEAR GOALS FOR NEW CLUBS

- ■ - CURRENT YEAR ACTUAL NEW CLUBS

▲ - LAST YEAR ACTUAL NEW CLUBS

- MEMBER GROWTH NET GOAL

MEMBER GROWTH ACTUAL

- LAST YEAR MEMBERSHIP ACTUAL

|  | DROPPED CLUBS: 0 |     | 41 CLUBS OF 123 ADDED 1 OR<br>MORE NEW MEMBERS | GENDER DISTRIBUTION           |     |
|--|------------------|-----|------------------------------------------------|-------------------------------|-----|
|  |                  |     |                                                | MALE                          | 2,  |
|  |                  |     |                                                | FEMALE                        | 79  |
|  | DROPPED MEMBERS  |     |                                                | NON BINARY                    | 0 ( |
|  | DECEASED         | 31  | CLICK HERE FOR CUMULATIVE                      | PREFER NOT TO ANSWER          | 0 ( |
|  | CLUB CANCELLED   | 0   |                                                | TOTAL FAMILY UNIT MEMBERS     |     |
|  | OTHER            | 117 |                                                |                               |     |
|  | TOTAL            | 148 | MEMBERSHIP DATA                                | FAMILY MEMBERS PAYING HALDUES | _F  |